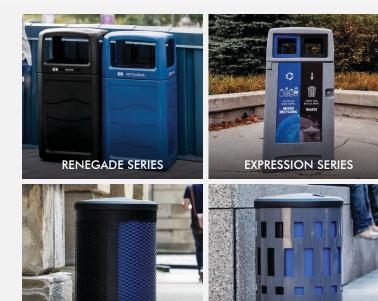

## Our Most Popular Outdoor Waste & Recycling Containers

• The Renegade Series is a durable, high-capacity container, perfect for any outdoor environment. The canopy lid keeps precipitation out of the container, leaving contents dry and protected.

• The Expression Series prioritizes signage, allowing you to effectively differentiate streams. The durable double-wall plastic does not rust and can outlast harsh weather conditions.

• Harsh weather conditions and common wear and tear are no match for the Sustainable City Collection as exceptional quality is engineered into each container.